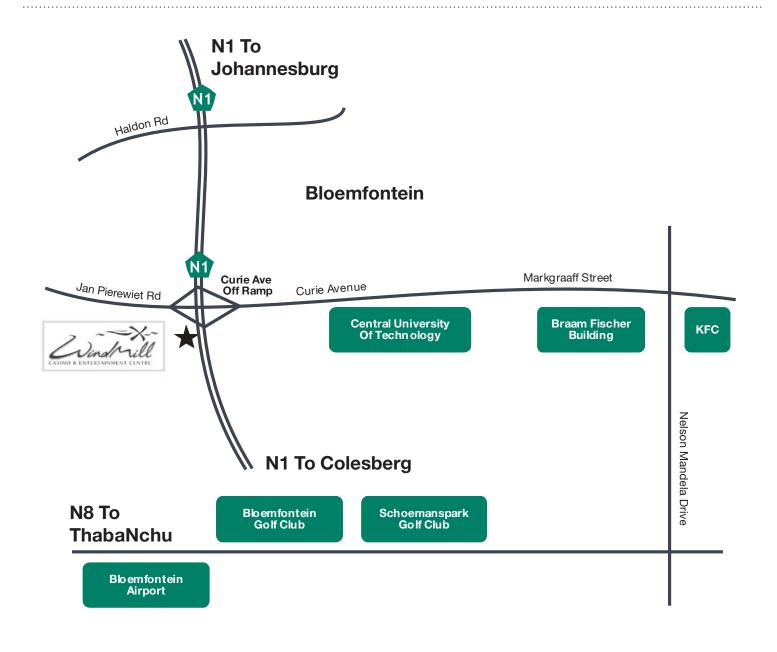

# Directions to Windmill Casino

**GPS Coordiantes: S** 29° 10' 9" **E** 26° 10' 52"

## From the Airport

- 1. Depart airport and join the N8 turning right to Bloemfontein
- 2. Pass the Race course on left hand side
- Pass the Bloemfontein & Schoemans-park Golf Clubs on left hand side
- 4. Carry on through the 1st robot
- 5. Travel under railway bridge
- 6. Get into the centre traffic lane
- 7. Road leads into Nelson Mandela Dr.
- 8. Carry on up Nelson Mandela drive
- 9. At the Braam Fischer Building (a multi storeyd blue-green glass

- building) turn left onto Markgraaff Street
- Approximately 5-7 km travel along Markgraaff which becomes Curie Ave
  - travel over the N1 freeway
- 11. Windmill Casino Complex on your left

#### **Directions From Johannesburg**

- 1. Follow the N1 South towards the Free State/Bloemfontein
- 2. Pass the Nelson Mandela offramp
- 3. Pass the Halden Aenue offramp
- 4. Take the Curie Avenue off ramp.

- Road signs will indicate "Windmill Lodge"
- 5. At the robot, turn right
- 6. The Windmill Casino Complex is on your left

### **Directions From Cape Town**

- Follow the N1 North towards the Free State/Bloemfontein
- 2. Pass the Church street off ramp
- 3. Take the Curie Avenue off ramp
- 4. Turn left at the robot
- Windmill Casino Complex on your left